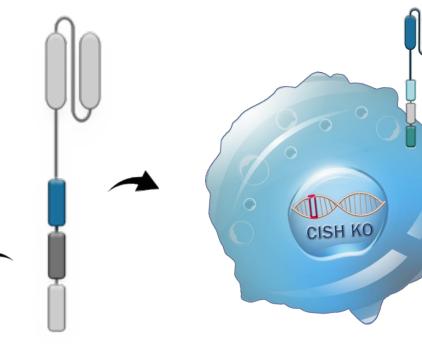

Engineered iPSC-Macrophages

- Persistence
- ✓ Metabolic Fitness
- ✓ Polyfunctionality

- ✓ Improved Yield
- ✓ Transduction
- ✓ Penetrance

**Engineered Optimized Optimized for ADCC iPSC-NK Cells CARs** NK Cell Engine #2 NK Cell Engine #1 ADAM17 KO **CISH KO** Stabilized CD16 ADAM17 Cytotoxicity Persistence ✓ Tissue Horning **Metabolic Fitness** Polyfunctionality CISH KO **Cell Exhaustion** 

## Shoreline's Next Gen iPSC-NK Cell Engine

Building off superior core NK cell product (CISH KO-NK) and implementing additional technologies for optimal activity against solid tumors

**Hypersensitive to IL-15** 