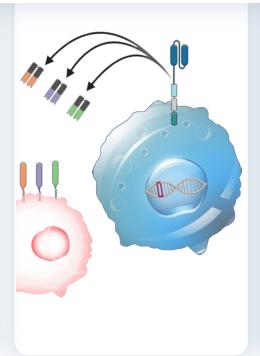

Advanced, precise and multi-gene editing technologies

Engineered iPSC-NK Cells

Optimized CARs

**Optimized for ADCC** 

**Universal Engagers** 

Engineered iPSC-Macrophages

scFv developed for direct tumor engagement

Signaling domains rationally designed and screened for optimal cell activity

**NK Cell Specific CARs** 

**Macrophage Specific CARs** 

Engineered iPSC-NK Cells

Optimized CARs

**Optimized for ADCC** 

**Universal Engagers** 