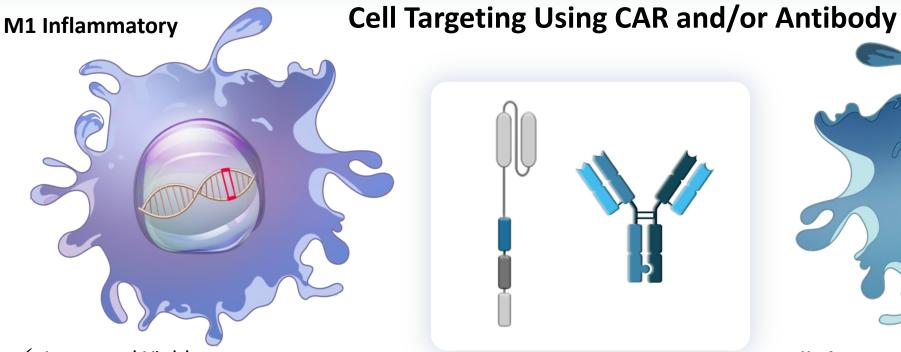

Advanced, precise and multi-gene editing technologies

Engineered iPSC-NK Cells

Optimized CARs

**Optimized for ADCC** 

**Universal Engagers** 

Engineered iPSC-Macrophages

scFv developed for direct tumor engagement

Signaling domains rationally designed and screened for optimal cell activity

**NK Cell Specific CARs** 

**Macrophage Specific CARs** 

Engineered iPSC-NK Cells

Optimized CARs

**Optimized for ADCC** 

**Universal Engagers** 

Engineered iPSC-Macrophages

Super Affinity ADCC Engager for mAbs

CISH KC

**CISH KO** 

Synergistic with numerous mAbs for enhanced cell killing

ADAM17 KO for stabilized CD16a expression

ADAM17 KO

ADAM17

Engineered iPSC-NK Cells

Optimized CARs

**Optimized for ADCC** 

**Universal Engagers** 

Engineered iPSC-Macrophages

**iPSC-NK Cells** 

**Optimized CARs** 

Optimized for ADCC\*