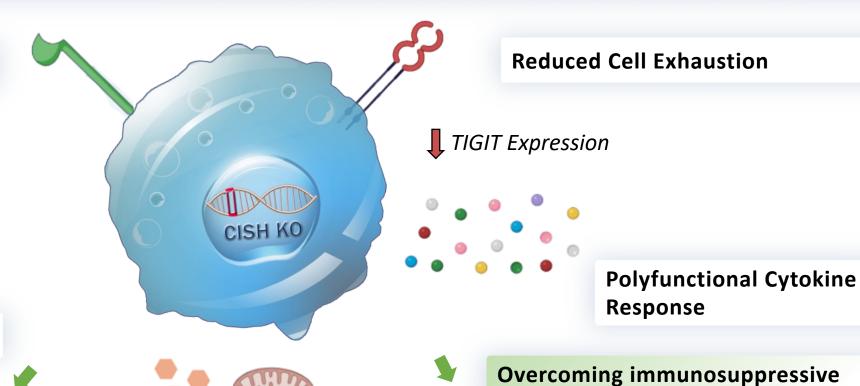

Engineered iPSC-Macrophages

- Persistence
- ✓ Metabolic Fitness
- ✓ Polyfunctionality

- ✓ Improved Yield
- ✓ Transduction
- ✓ Penetrance

**Engineered Optimized Optimized for ADCC iPSC-NK Cells CARs** NK Cell Engine #2 NK Cell Engine #1 ADAM17 KO **CISH KO** Stabilized CD16 ADAM17 Cytotoxicity Persistence ✓ Tissue Horning **Metabolic Fitness** Polyfunctionality CISH KO **Cell Exhaustion** 

## Shoreline's Next Gen iPSC-NK Cell Engine

Building off superior core NK cell product (CISH KO-NK) and implementing additional technologies for optimal activity against solid tumors

**Hypersensitive to IL-15** 

↑ CD122 Expression

Extended in vivo Persistence

Infiltrating to solid tumors

Improved Metabolic Profile

TME in solid tumors