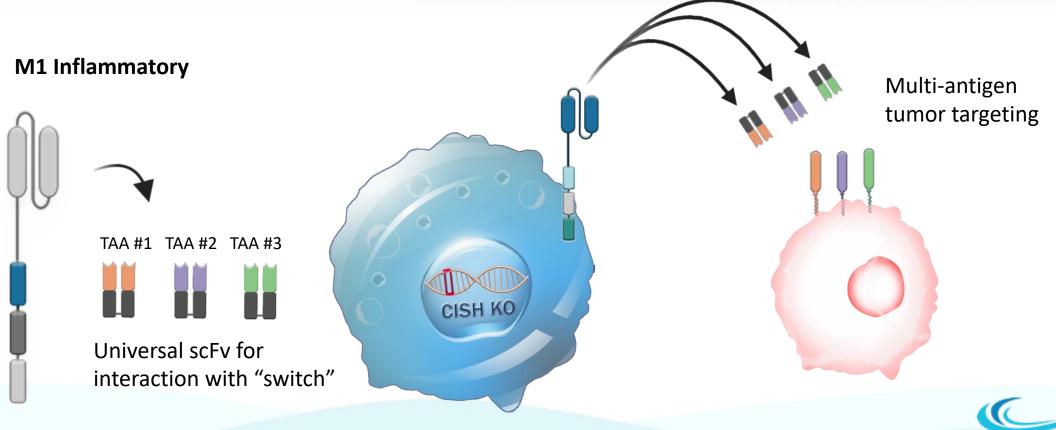

Advanced, precise and multi-gene editing technologies

Engineered iPSC-NK Cells

Optimized CARs

**Optimized for ADCC** 

**Universal Engagers** 

Engineered iPSC-Macrophages

scFv developed for direct tumor engagement

Signaling domains rationally designed and screened for optimal cell activity

**NK Cell Specific CARs** 

**Macrophage Specific CARs** 

Engineered iPSC-NK Cells

Optimized CARs

**Optimized for ADCC** 

**Universal Engagers** 

Engineered iPSC-Macrophages

Super Affinity ADCC Engager for mAbs

CISH KC

**CISH KO** 

Synergistic with numerous mAbs for enhanced cell killing

ADAM17 KO for stabilized CD16a expression

ADAM17 KO

ADAM17

Engineered iPSC-NK Cells

Optimized CARs

**Optimized for ADCC** 

**Universal Engagers** 

Engineered iPSC-Macrophages

**iPSC-NK Cells** 

**Optimized CARs** 

Optimized for ADCC\*